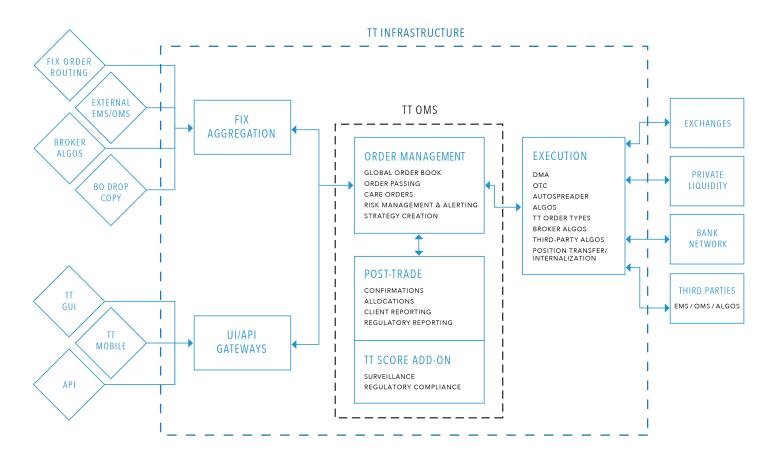

# **OPEN PLATFORM**

Accepts order flow from any EMS, OMS or algo provider via FIX and routes out to a multitude of colocated exchanges, private liquidity pools, bank networks or third-party systems.

# ORDER MANAGEMENT

High-touch workflows provide brokers complete flexibility across multiple execution desks to accept, manage and execute orders as they see fit and to conduct post-trade confirmations and allocations.

# REPORTING

Data storage and access facilitate queries, analysis and customer reporting as well as regulatory reporting and other compliance needs.

### **FIX Services**

Easily integrate FIX clients, OMS/EMS platforms, and middle and back office systems.

#### **Global Order Book**

Control the visibility of customer orders and pass ownership to another user, group or desk.

#### **Care Orders**

Claim and execute staged orders with a variety of advanced care order functionality, including stitching, splitting and bulking.

#### **Execution Tools**

Leverage ADL<sup>®</sup>, Autospreader<sup>®</sup>, TT Order Types, broker algos and third-party algos for superior execution on dozens of colocated exchanges worldwide.

#### **FIX Routing**

Route orders via TT FIX Gateway to any number of destinations, including bank networks, private liquidity pools and third-party systems.

#### Allocations

Provide pre-trade allocation instructions or leverage a variety of post-trade methodologies.

#### Reporting

Provide customers with summary and/or detailed order and fill activity in various formats with robust, in-app reporting tools or via direct database access.

## TT OMS – SEAMLESSLY INTEGRATED ON THE TT PLATFORM